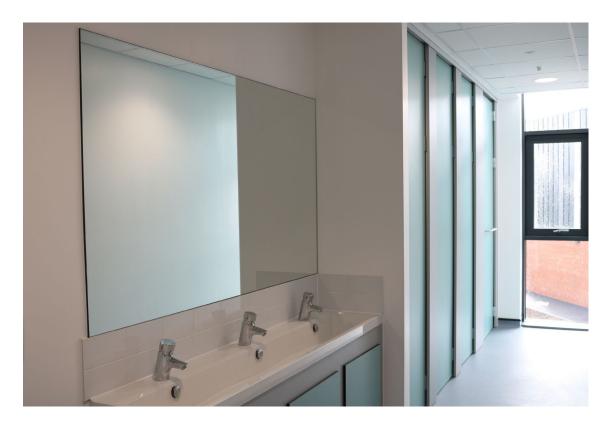

Brief: Whitelands Academy required toilet cubicles that would seamlessly integrate into modern, open-plan unisex washroom areas. These cubicles needed to provide privacy and comfort while reflecting contemporary design aesthetics.

Solution: Impact Privacy toilet cubicles, along with PDQ Panel & Frame systems, were the perfect choice for the WC areas, ensuring optimal privacy for users. In the shower and changing areas, Splash Tall cubicles were installed to further enhance privacy and comfort.

## PDQ Panel & Frame:

- 50% quicker to install compared to a traditional timber frame
- Hard wearing and durable, manufactured in water- resistant Solid Grade Laminate
- Arrives on-site pre- assembled with pre- hung, labelled panels for easy installation.