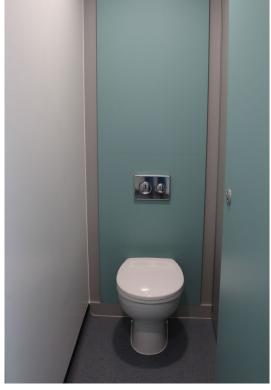

Brief: Whitelands Academy required toilet cubicles that would seamlessly integrate into modern, open-plan unisex washroom areas. These cubicles needed to provide privacy and comfort while reflecting contemporary design aesthetics.

Solution: Impact Privacy toilet cubicles, along with PDQ Panel & Frame systems, were the perfect choice for the WC areas, ensuring optimal privacy for users. In the shower and changing areas, Splash Tall cubicles were installed to further enhance privacy and comfort.

## Impact Privacy cubicles:

- Made of High Pressure Laminate a moisture resistant material ideal for dry, medium traffic areas
- Users enjoy peace of mind with floor-to-ceiling doors and divisions, ensuring they have complete privacy in the washroom facilities.