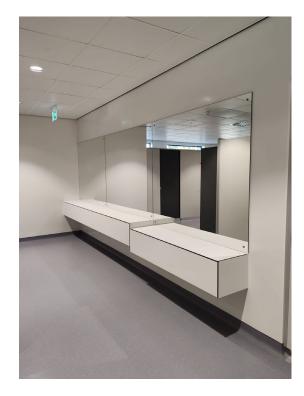

Solution: TBS Fabrications have installed a wide range of products including Splash cubicles, PDQ Panel & Frame, PDQ Vanity & Frame, Aquasafe Lockers, Aquabench- all supplied by TBS Amwell. For an amazing quality, on-time delivery and accurate installation, Morgan Sindall has awarded a Perfect Delivery Certificate.

## PDQ Vanity & Frame:

- 90% quicker to install compared to a traditional timber system
- Hard wearing and durable, manufactured in SGL
- Various recess, material and colour options
- Arrives on-site as two units which makes it simple to-install.