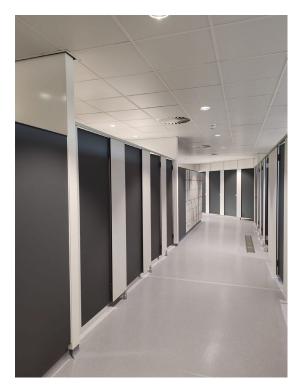

Solution: TBS Fabrications have installed a wide range of products including Splash cubicles, PDQ Panel & Frame, PDQ Vanity & Frame, Aquasafe Lockers, Aquabench- all supplied by TBS Amwell. For an amazing quality, on-time delivery and accurate installation, Morgan Sindall has awarded a Perfect Delivery Certificate.

## Splash cubicles:

- Manufactured in SGL- water and impact-resistant
- Fitted with slide operated indicator bolts with emergency release facility
- Safe, robust and easy-to-clean which makes this range ideal for high-traffic environments.